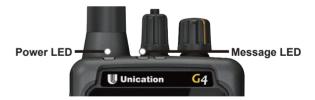

**b** LED Introduction

### Power LED:

| NO. | Product | Entity Key   | Description   |  |  |  |  |
|-----|---------|--------------|---------------|--|--|--|--|
| b-1 | 04      | Red Light    | Charging      |  |  |  |  |
| b-2 | G4      | Red Light    | Fully Charged |  |  |  |  |
| b-3 | 05      | Orange Light | Charging      |  |  |  |  |
| b-4 | G5      | Green Light  | Fully Charged |  |  |  |  |

### Message LED:

| NO. | Product | Entity Key  | Description                       |
|-----|---------|-------------|-----------------------------------|
| b-5 | G4      | Green Light | Receiving voice call or data call |
| b-6 | G5      | Green Light | Receiving voice call or data call |