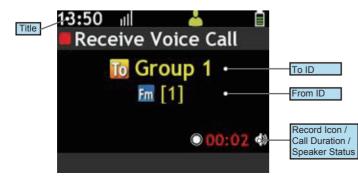

# Standby Screen

On the standby screen, the G-Series Pager displays information on the current receiving mode.

# Receive Message

The G-Series Pager displays the information of the incoming call when receiving a message.

d. Icon Introduction