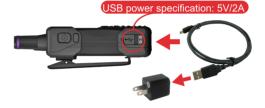

## Battery Charging

The G-Series Pager has its own custom Lithium Ion battery, which can be charged using the micro USB cable and adapter included with your unit (5V / 2A).

The edge by the 🖈 mark goes down.