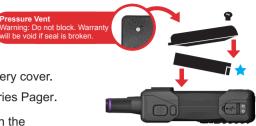

### Install Battery

- 1 Turn the screws and remove the battery cover.
- Insert the battery pack into the G-Series Pager.
- 3 Replace the battery cover and tighten the screws.

## Power On

Pressure Vent

After the battery is installed, turn the volume knob clockwise to power on the G-Series Pager. You will hear a "click" sound and see the word "Loading" appear on the display screen.