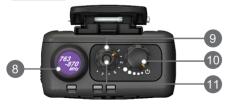

**b** LED Introduction

### Power LED:

| NO. | Product | Entity Key   | Description   |  |  |  |  |
|-----|---------|--------------|---------------|--|--|--|--|
| b-1 | 04      | Red Light    | Charging      |  |  |  |  |
| b-2 | G4      | Red Light    | Fully Charged |  |  |  |  |
| b-3 | 05      | Orange Light | Charging      |  |  |  |  |
| b-4 | G5      | Green Light  | Fully Charged |  |  |  |  |

### Message LED:

| NO. | Product | Entity Key  | Description                       |
|-----|---------|-------------|-----------------------------------|
| b-5 | G4      | Green Light | Receiving voice call or data call |
| b-6 | G5      | Green Light | Receiving voice call or data call |