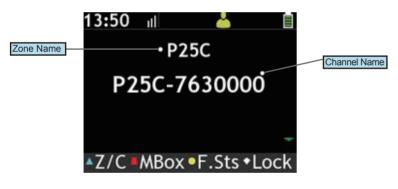

# Standby Screen

On the standby screen, the G-Series Pager displays information on the current receiving mode.