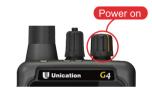

## Power On

Pressure Vent

After the battery is installed, turn the volume knob clockwise to power on the G-Series Pager. You will hear a "click" sound and see the word "Loading" appear on the display screen.