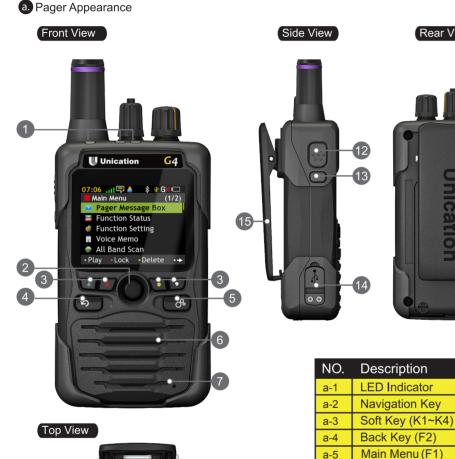

### 1 PAGER OVERVIEW

b. Standard Accessories

Belt Clip ▼ USB Cable

Lithium Ion **Battery Pack** 

# Rear View

nicatio

51

Speaker

Play Key

**Belt Clip** 

**Reset Key** 

Microphone **Receive Antenna** 

Channel Knob

Power on/off & Volume Knob

Voice Memo Key (S1)

Micro USB Port

**Battery Cover** 

a-6 a-7

a-8

a-9

a-10

a-11

a-12

a-13

a-14

a-15

a-16

-16