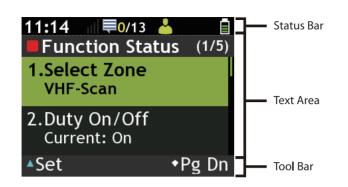

# Standby Screen

On the standby screen, the G-Series Pager displays information on the current receiving mode.

# Receive Message

The G-Series Pager displays the information of the incoming call when receiving a message.

d. Icon Introduction

# Status Bar Icon

| NO.  | ltem              | lcon                      | Description                                                                                                                                                                                                                                                                                                       |
|------|-------------------|---------------------------|-------------------------------------------------------------------------------------------------------------------------------------------------------------------------------------------------------------------------------------------------------------------------------------------------------------------|
| d-1  | Trunking Status   | S                         | Trunking Status Indicator: Site Trunking                                                                                                                                                                                                                                                                          |
| d-2  | Trunking Status   | Ť                         | Trunking Status Indicator (Blinking): Out Of Range                                                                                                                                                                                                                                                                |
| d-3  | Trunking Status   | 1                         | Trunking Status Indicator: In Range                                                                                                                                                                                                                                                                               |
| d-4  | Trunking Status   | т                         | Trunking Status Indicator (Blinking): Control Channel Hunting<br>Trunking Status Indicator: Control Channel Scanned                                                                                                                                                                                               |
| d-5  | Battery Status    |                           | The battery gauge indictator is located on the status bar<br>and keeps you informed of the battery level. The six<br>levels of indication are as follows:<br>Empty Battery: <=1%<br>1 Red Cell: 2%<br>1 Green Cell: 3% ~ 25%<br>2 Green Cells: 26 % ~ 50%<br>3 Green Cells: 51% ~ 75%<br>4 Green Cells: 76% ~100% |
| d-6  | On Duty           | -                         | On Duty Indicator                                                                                                                                                                                                                                                                                                 |
| d-7  | Off Duty          | එ                         | Off Duty Indicator                                                                                                                                                                                                                                                                                                |
| d-8  | Time Display      | 06:48<br>07:374<br>07:374 | Time Display(24 Hour Format)<br>Time Display(12 Hour Format - AM)<br>Time Display(12 Hour Format - PM)                                                                                                                                                                                                            |
| d-9  | Bluetooth         | *                         | Bluetooth is activated                                                                                                                                                                                                                                                                                            |
| d-10 | Bluetooth Headset | G                         | Bluetooth Earphone is connected                                                                                                                                                                                                                                                                                   |
| d-11 | Message Hint      | <b>0/1</b>                | Unread Message Indicator                                                                                                                                                                                                                                                                                          |
| d-12 | Alarm Clock       | Ø                         | Alarm Clock is activated                                                                                                                                                                                                                                                                                          |
| d-13 | RF Strength       | nH.                       | RF Signal Strength Indicator                                                                                                                                                                                                                                                                                      |